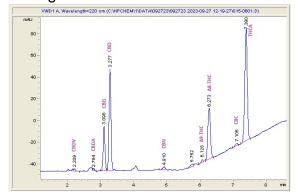

## **DEEW Premium Cannabis**

## Sample 499-092723-060

**DEEW Disposable Vape** 

Sample Submitted: 09-27-2023; Report Date: 09-27-2023

# **DEEW Disposable Vape**

Plant Material: Flower

#### Chromatogram





### Cannabinoid Profile by HPLC

0.27%

Delta-9-THC

0.00%

53.65%

**Total Cannabinoids** 

| Cannabinoid          | % wt  | mg/g   |
|----------------------|-------|--------|
| CBDV                 | 0.564 | 5.64   |
| CBDA                 | 0.366 | 3.66   |
| CBG                  | 8.449 | 84.49  |
| CBN                  | 0.531 | 5.31   |
| Delta-8-THC          | 18.4  | 183.95 |
| Delta-9-THC          | 0.266 | 2.66   |
| CBC                  | 0.627 | 6.27   |
| THCA                 | 24.45 | 244.49 |
| Total Cannabinoids   | 53.65 | 536.5  |
| Calculated Total THC | 21.71 | 217.08 |
| Calculated CBD Yield | 0.32  | 3.21   |

Calculated Total THC = Delta-9-THC + 0.877 \* THCA Calculated Maximum CBD Yield = CBD + 0.877 \* CBDA

Marin Analytics, LLC 250 Bel Marin Keys Blvd, Suite D