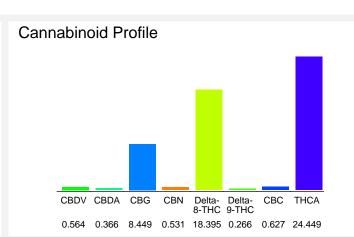

### Cannabinoid Profile by HPLC

0.27%

Delta-9-THC

0.00%

53.65%

**Total Cannabinoids** 

| Cannabinoid          | % wt  | mg/g   |
|----------------------|-------|--------|
| CBDV                 | 0.564 | 5.64   |
| CBDA                 | 0.366 | 3.66   |
| CBG                  | 8.449 | 84.49  |
| CBN                  | 0.531 | 5.31   |
| Delta-8-THC          | 18.4  | 183.95 |
| Delta-9-THC          | 0.266 | 2.66   |
| CBC                  | 0.627 | 6.27   |
| THCA                 | 24.45 | 244.49 |
| Total Cannabinoids   | 53.65 | 536.5  |
| Calculated Total THC | 21.71 | 217.08 |
| Calculated CBD Yield | 0.32  | 3.21   |

Calculated Total THC = Delta-9-THC + 0.877 \* THCA Calculated Maximum CBD Yield = CBD + 0.877 \* CBDA

Marin Analytics, LLC 250 Bel Marin Keys Blvd, Suite D4 Novato, CA 94949

833-321-TEST / info@marinanalytics.com